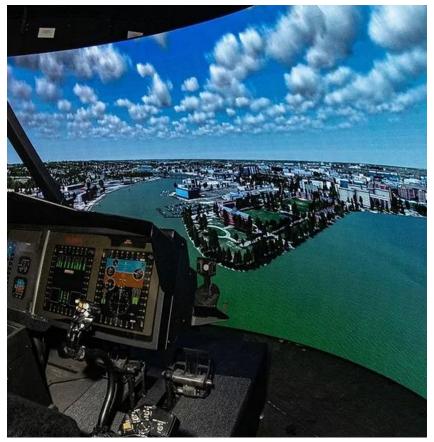

Cerium series simulation displays transform training from flat and dull to dynamic and immersive.

The displays boast high resolution and advanced pixel technology to ensure crystal-clear visuals that mimic real-world scenarios with exceptional detail. Advanced LED technology ensures vibrant colors, high contrast ratios, and a seamless viewing experience, capturing every nuance of the simulated environment.

Cerium series displays incorporate dynamic features such as **high refresh rates** and **low latency**, ensuring that movements and interactions in the simulation are rendered in real time.

This level of responsiveness creates an environment where trainees can truly immerse themselves, fostering a more profound understanding of complex tasks and scenarios.