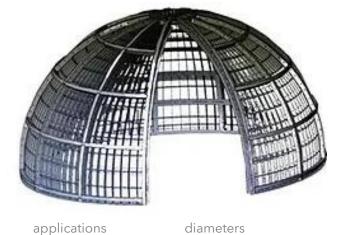

**Cerium** creates a seamless display in a shape which only projection can achieve, but without the edge blending or vulnerability to ambient light or light paths.

optional

5m (16.4ft)

| pplications | diameters     |
|-------------|---------------|
| Military    | 2m (6.6ft)    |
| Maritime    | 2.5m (8.2ft)  |
| Helicopter  | 3m (9.8ft)    |
| Airplane    | 3.5m (11.5ft) |
| Aerospace   | 4m (13.12ft)  |