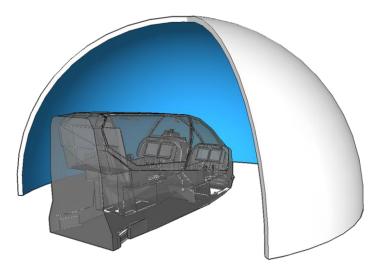

**Cerium** creates a seamless display in a shape which only projection can achieve, but without the edge blending or vulnerability to ambient light or light paths.

optional

5m (16.4ft)

| pplications | diameters     |
|-------------|---------------|
| Military    | 2m (6.6ft)    |
| Maritime    | 2.5m (8.2ft)  |
| Helicopter  | 3m (9.8ft)    |
| Airplane    | 3.5m (11.5ft) |
| Aerospace   | 4m (13.12ft)  |