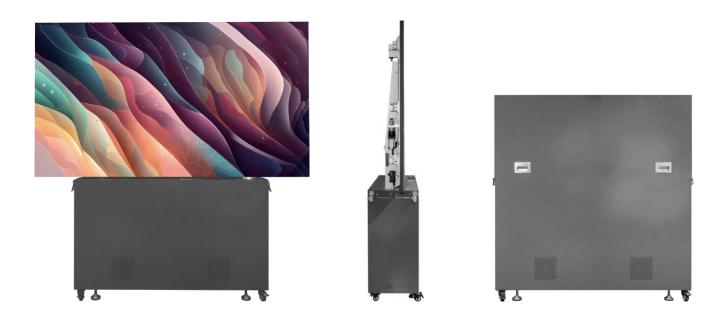

## Small footprint for easy transport and storage

| 2K                    |                                                                      | 4K                    |                                                                     |
|-----------------------|----------------------------------------------------------------------|-----------------------|---------------------------------------------------------------------|
| model                 | 110" FullHD 1.25mm pitch                                             | model                 | 130" UltraHD                                                        |
| display<br>dimensions | 2400mm (7.8ft)<br>HEIGHT 1350mm (4.4ft)                              | display<br>dimensions | width 2880mm (9.4ft)<br>неіднт 1620mm (5.3ft)                       |
| storage<br>dimensions | мютн 1650mm (5.4ft)<br>1760mm (5.8ft)<br>рертн 520mm (1.7ft)         | storage<br>dimensions | мютн 2170mm (7.1ft)<br>неіднт 2084mm (6.8ft)<br>Бертн 520mm (1.7ft) |
| weight                | 470kg (1035lbs)                                                      | weight                | 520kg (1146lbs)                                                     |
| model                 | 130" FullHD                                                          | model                 | 136" UltraHD                                                        |
| display<br>dimensions | 2880mm (9.4ft)<br>неізнт 1620mm (5.3ft)                              | display<br>dimensions | width 3000mm (9.8ft) неіднт 1687.5mm (5.5ft)                        |
| storage<br>dimensions | 2170mm (7.1ft)<br>2084mm (6.8ft)<br>520mm (1.7ft)                    | storage<br>dimensions | WIDTH 2050mm (6.7ft) HEIGHT 2150mm (7.0ft) DEPTH 520mm (1.7ft)      |
| weight                | 520kg (1146lbs)                                                      | weight                | 550kg (1212lbs)                                                     |
| model                 | 136" UltraHD                                                         |                       |                                                                     |
| display<br>dimensions | мютн 3000mm (9.8ft)<br>неібнт 1687.5mm (5.5ft)                       |                       |                                                                     |
| storage<br>dimensions | width 2050mm (6.7ft)<br>неіднт 2150mm (7.0ft)<br>дертн 520mm (1.7ft) |                       |                                                                     |
| weight                | 550kg (1212lbs)                                                      |                       |                                                                     |