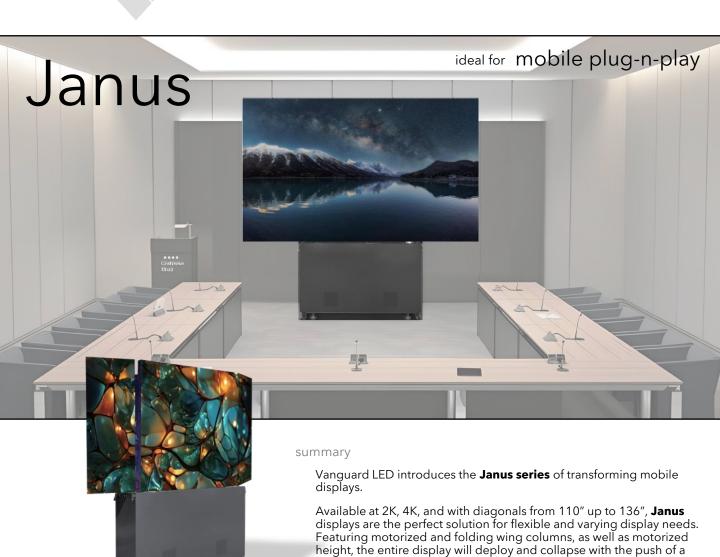

button. Janus displays include speakers as well as an integrated controller

sizes

1.2 mm COB

1.5 mm COB

1.56 mm COB

0.75 mm COB

0.78 mm

COB