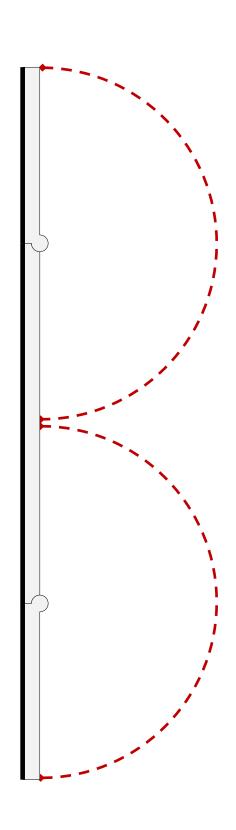

## Convenient push-button operation

## Small footprint for easy transport and storage

| 2K                    |                                                                      | 4K                    |                                                                     |
|-----------------------|----------------------------------------------------------------------|-----------------------|---------------------------------------------------------------------|
| model                 | 110" FullHD 1.25mm pitch                                             | model                 | 130" UltraHD                                                        |
| display<br>dimensions | 2400mm (7.8ft)<br>HEIGHT 1350mm (4.4ft)                              | display<br>dimensions | width 2880mm (9.4ft)<br>неіднт 1620mm (5.3ft)                       |
| storage<br>dimensions | мютн 1650mm (5.4ft)<br>1760mm (5.8ft)<br>рертн 520mm (1.7ft)         | storage<br>dimensions | мютн 2170mm (7.1ft)<br>неіднт 2084mm (6.8ft)<br>Бертн 520mm (1.7ft) |
| weight                | 470kg (1035lbs)                                                      | weight                | 520kg (1146lbs)                                                     |
| model                 | 130" FullHD                                                          | model                 | 136" UltraHD                                                        |
| display<br>dimensions | 2880mm (9.4ft)<br>неізнт 1620mm (5.3ft)                              | display<br>dimensions | width 3000mm (9.8ft) неіднт 1687.5mm (5.5ft)                        |
| storage<br>dimensions | 2170mm (7.1ft)<br>2084mm (6.8ft)<br>520mm (1.7ft)                    | storage<br>dimensions | WIDTH 2050mm (6.7ft) HEIGHT 2150mm (7.0ft) DEPTH 520mm (1.7ft)      |
| weight                | 520kg (1146lbs)                                                      | weight                | 550kg (1212lbs)                                                     |
| model                 | 136" UltraHD                                                         |                       |                                                                     |
| display<br>dimensions | мютн 3000mm (9.8ft)<br>неібнт 1687.5mm (5.5ft)                       |                       |                                                                     |
| storage<br>dimensions | width 2050mm (6.7ft)<br>неіднт 2150mm (7.0ft)<br>дертн 520mm (1.7ft) |                       |                                                                     |
| weight                | 550kg (1212lbs)                                                      |                       |                                                                     |