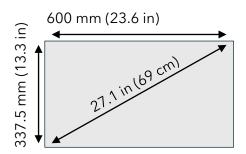

**Axion** is available with standard 600x337.5 panels, and 300x337.5 half-width panels allowing for smaller design units, and narrower facets for curved displays.

### dimensions

aspect ratio weight
16:9 7.7 kg (17 lbs)
max brightness IP rating
800 nits IP40

# **Axion (AX)**

800 nits

Indoor, permanent installation

WIDTH 600 mm (23.6 in)

неіднт 337.5 mm (13.3 in)

DEPTH 58 mm (2.3 in)

16:9

7.7 kg (17 lbs)