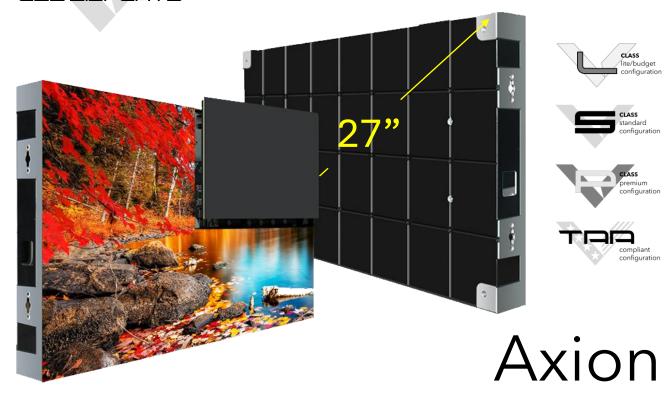

#### summary

**Axion** is the best solution for indoor, fixed 16:9 displays. Covering the industry's most popular pitches for this application, **Axion** utilizes either SMD or IMD pixels as standard, depending on the pitch, and can have a GOB epoxy protective coating applied.

**Axion** is available with standard 600x337.5 panels, and 300x337.5 half-width panels allowing for smaller design units, and narrower facets for curved displays.

# **Axion (AX)**

800 nits

Indoor, permanent installation

WIDTH 600 mm (23.6 in)

неіднт 337.5 mm (13.3 in)

DEPTH 58 mm (2.3 in)

16:9

7.7 kg (17 lbs)